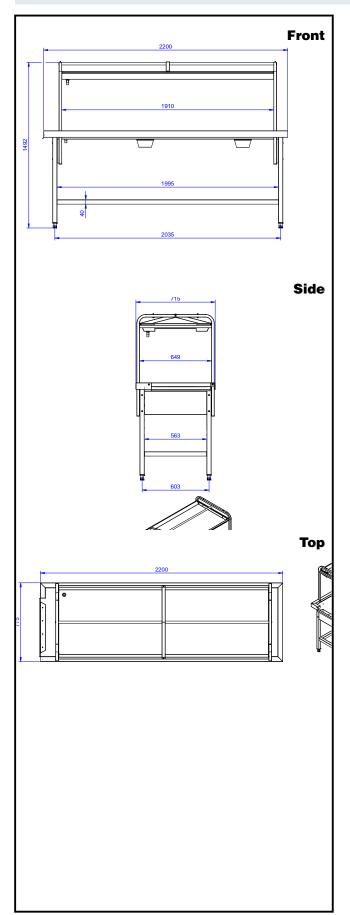

## **Key Information:**

 ${\bf External\ dimensions,\ Width:}$ 

865416 (BHSTS220)2200 mmExternal dimensions, Depth:715 mmExternal dimensions, Height:1551 mmNet weight:59 kg

Handling System Sorting Table Right to Left, Side Connection, 2200x715mm