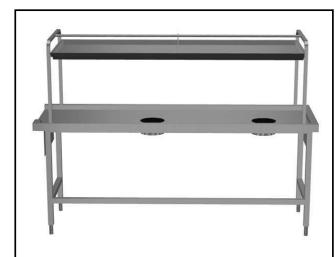

# Handling System Sorting Table Right to Left, Side Connection, 2200x715mm

| ITEM #  |  |
|---------|--|
| MODEL # |  |
| NAME #  |  |
| SIS #   |  |
| AIA #   |  |

865416 (BHSTS220)

Sorting table, side connection, Right>Left, 2200x715 mm

#### **Main Features**

- The sorting table must be installed together with the prewash infill top or roller conveyor with a deep basin on the loading side.
- Equipped with over-shelf and scrape hole for scraping food waste, placing and sorting items all in one table for space saving.

### Construction

- All surfaces smooth with polished finish.
- Receiving tabletop with raised side edges all-round, reduces the possibility of crockery being pushed off the table.
- Constructed in AISI 304 stainless steel with square 40x40mm legs.
- Sorting table provided with an over-shelf for dishwashing racks which can be inclined at either the dishwashing or receiving side.
- Connection from side.
- Two waste holes with a rubber scrape ring tabletop.
- Optionally equipped with tray slider, scrape plate and shelf for plates/ baskets.